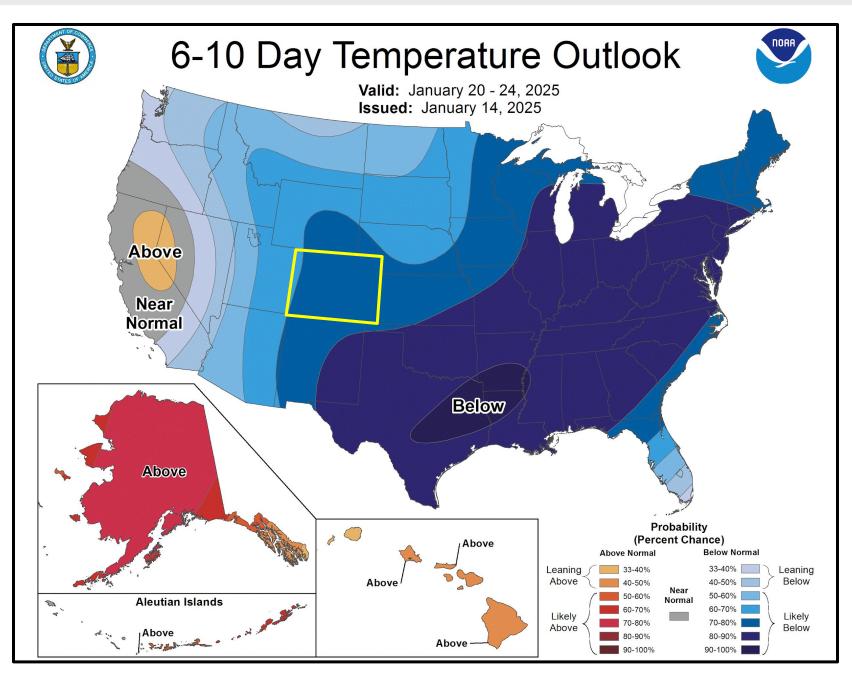

#### What We Know

- Temperatures will be well below normal with the coldest temperatures likely Sunday night into Tuesday morning.
- There is a high to very high chance (60-80%) for area-wide sub-zero low temperatures

#### What is Still Uncertain

- The timing of the coldest air, and how long it will remain in place
- The extent of the cold, including how low temperatures fall below zero
  - This includes lowest wind chills
  - Coldest temperatures will be over snow-covered areas