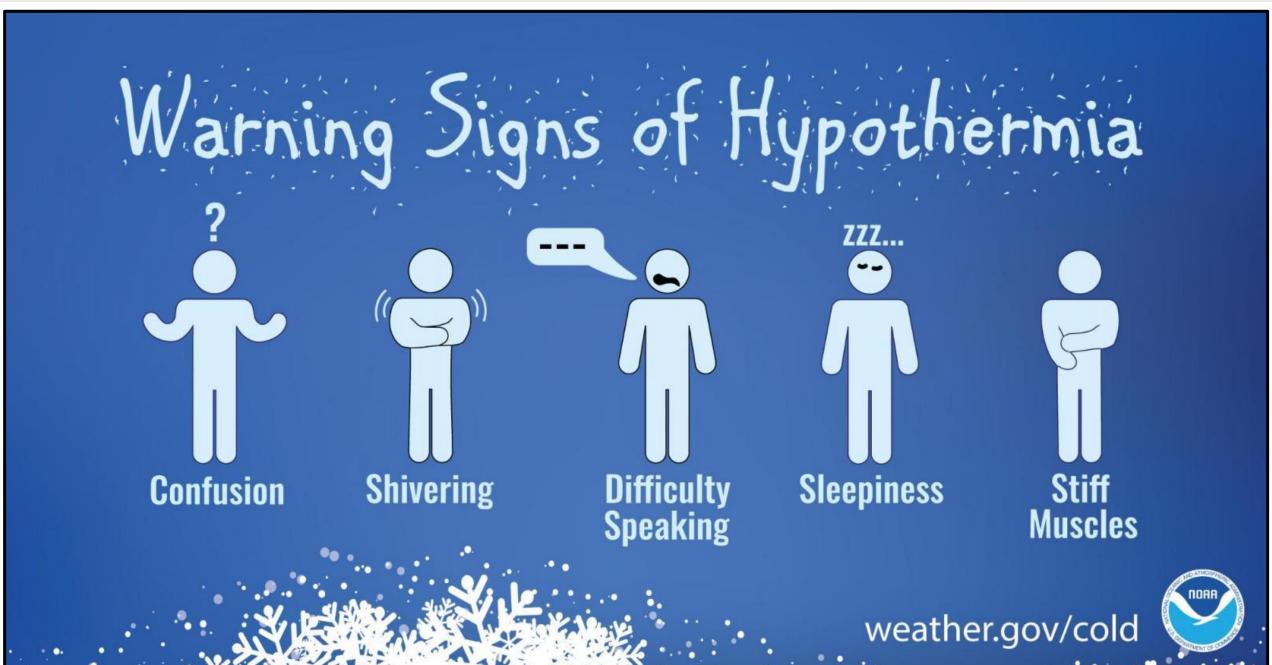

#### What is Still Uncertain

- The timing of the coldest air, and how long it will remain in place
- The extent of the cold, including how low temperatures fall below zero
  - This includes lowest wind chills
  - Coldest temperatures will be over snow-covered areas