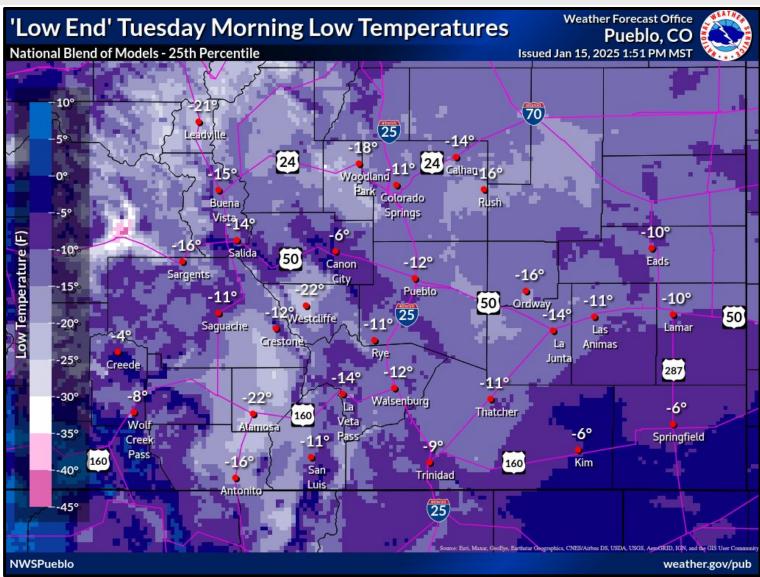

# **Coldest Temperatures Tues Morning**

January 15, 2025 2:33 PM

**NWS Forecast vs Model Output for Low Temperatures Tuesday Morning** 

- Current guidance, even the warmer models, show sub-zero temperatures each night starting late Saturday and lasting through at least Tuesday.
- These graphics do not include Wind Chill values! Wind chills will be colder!
- With the system being so far out, there is still some uncertainty in exact temperatures, but cold air is highly likely (>80%).
- Areas that receive accumulating snowfall will likely be a bit colder!