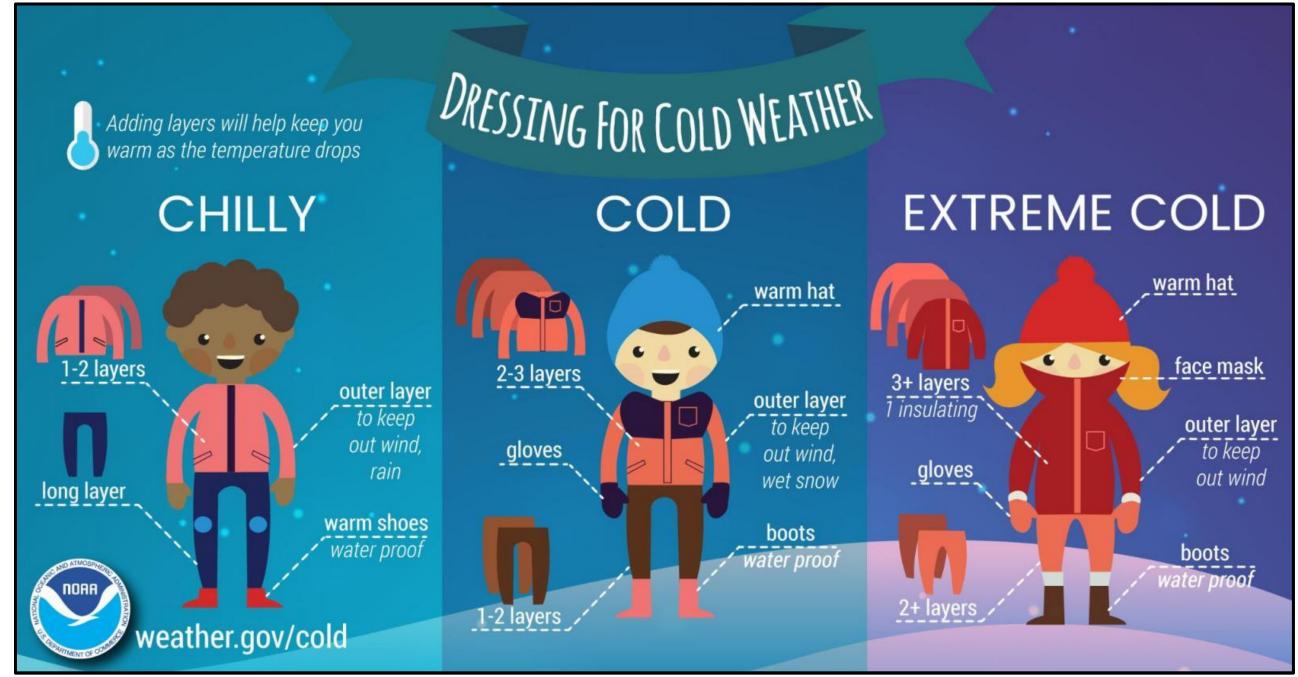

#### What is Still Uncertain

- The timing of the coldest air, and how long it will remain in place
- The extent of the cold, including how low temperatures fall below zero
  - This includes lowest wind chills
  - Coldest temperatures will be over snow-covered areas