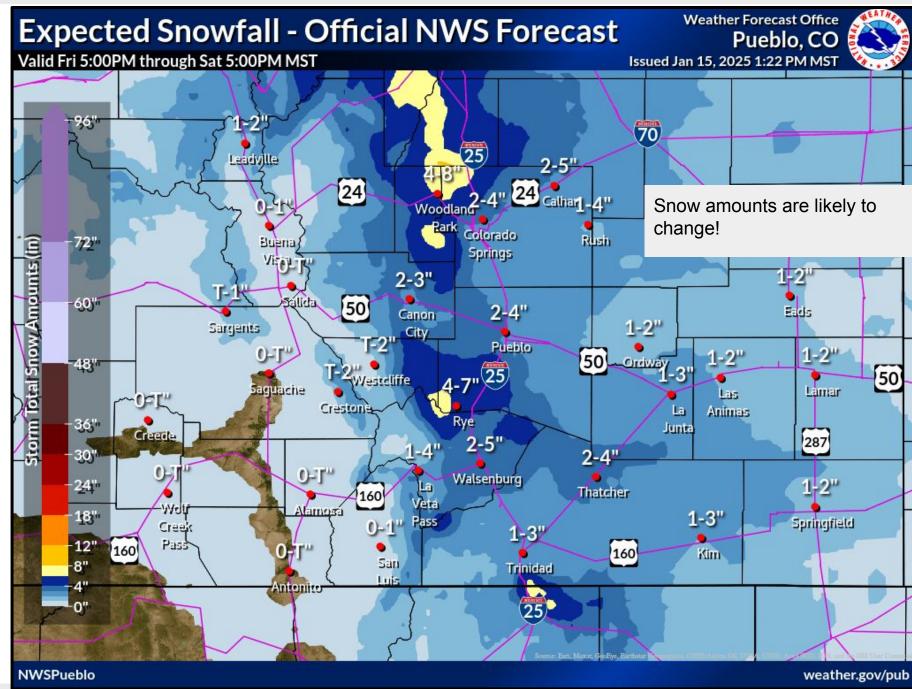

# Timing of Snow and Cold Air

Two Rounds of Snow: Friday Night-Saturday and Monday

### **Key Messages**

- First cold front arrives Friday Night into Saturday.
  - Widespread fluffy snow will move in behind the front, along with very cold temperatures.
  - Snow amounts still uncertain.
- Cold Temperatures persist into the weekend, especially in snow-covered areas.
- Secondary cold front arrives around Sunday Night-Monday, bringing additional snow and more cold air.
  - At this time, coldest temperatures in the area are expected to occur early Tuesday morning.
  - Endtime for the cold is still uncertain.