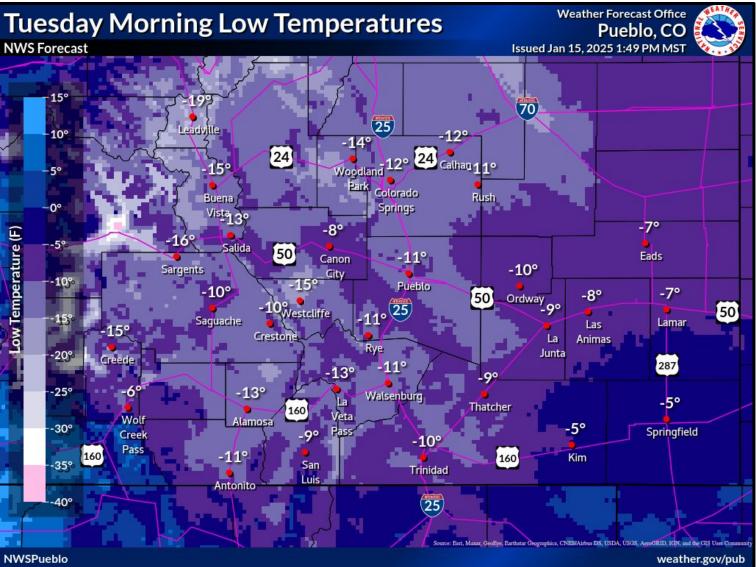

# **Coldest Temperatures Tues Morning**

January 15, 2025 2:33 PM

**NWS Forecast vs Model Output for Low Temperatures Tuesday Morning** 

- Current guidance, even the warmer models, show sub-zero temperatures each night starting late Saturday and lasting through at least Tuesday.
- These graphics do not include Wind Chill values! Wind chills will be colder!
- With the system being so far out, there is still some uncertainty in exact temperatures, but cold air is highly likely (>80%).
- Areas that receive accumulating snowfall will likely be a bit colder!