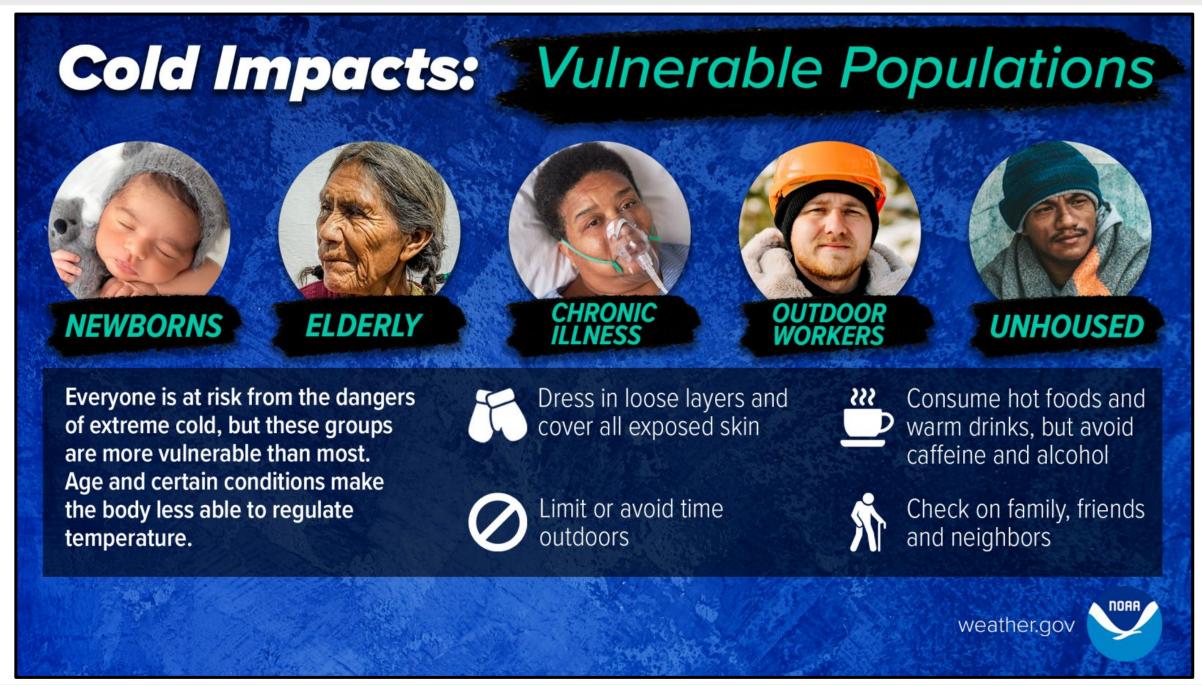

#### **Actions You Can Take**

- Stay in tune with the latest forecast updates
- Begin preparing for potentially extremely cold temperatures, especially for those most vulnerable

| Temperature Forecast (°F) |      |     |       |         |           |         |            |          |           |          |             |      |      |     |      |     |      |
|---------------------------|------|-----|-------|---------|-----------|---------|------------|----------|-----------|----------|-------------|------|------|-----|------|-----|------|
|                           | 1/1  | 17  | 1/18  |         |           |         | 1/19       |          |           |          | 1/20        |      |      |     | 1/21 |     |      |
|                           | Fr   | ri  | Sat   |         |           |         | Sun        |          |           |          | Mon         |      |      |     | Tue  |     |      |
|                           | 12pm | 6pm | 12am  | 6am     | 12pm      | 6pm     | 12am       | 6am      | 12pm      | 6pm      | 12am        | 6am  | 12pm | 6pm | 12am | 6am | 12pm |
| Alamosa                   | 33   | 28  | 9     | 2       | 28        | 19      | 1          | -7       | 18        | 15       | 0           | -8   | 9    | 4   | -7   | -13 | 12   |
| Buena Vista               | 36   | 26  | 15    | 9       | 19        | 10      | -1         | -6       | 18        | 12       | 2           | -4   | 7    | 0   | -11  | -15 | 20   |
| Cañon City                | 47   | 34  | 24    | 17      | 20        | 15      | 9          | 4        | 15        | 9        | 6           | 3    | 9    | 0   | -8   | -6  | 22   |
| Colorado Springs          | 44   | 28  | 18    | 10      | 16        | 10      | 3          | -1       | 9         | 7        | 2           | -3   | 4    | -3  | -12  | -13 | 17   |
| Crestone                  | 34   | 27  | 17    | 11      | 23        | 13      | 1          | -4       | 17        | 13       | 6           | -1   | 11   | 4   | -6   | -10 | 15   |
| Del Norte                 | 33   | 24  | 10    | 4       | 25        | 13      | -1         | -7       | 19        | 11       | 0           | -6   | 11   | 2   | -9   | -13 | 16   |
| Eads                      | 46   | 28  | 18    | 12      | 20        | 13      | 6          | 2        | 16        | 10       | 6           | 2    | 9    | 0   | -5   | -6  | 11   |
| La Junta                  | 47   | 34  | 22    | 14      | 23        | 16      | 9          | 2        | 16        | 13       | 6           | 2    | 11   | 5   | -4   | -9  | 11   |
| Lamar                     | 48   | 35  | 23    | 16      | 23        | 15      | 7          | 2        | 17        | 12       | 7           | 2    | 11   | 4   | -4   | -7  | 13   |
| Leadville                 | 25   | 18  | 13    | 7       | 8         | 0       | -8         | -11      | 10        | 4        | -2          | -8   | 4    | -6  | -18  | -19 | 12   |
| Pueblo                    | 46   | 32  | 22    | 13      | 19        | 15      | 7          | -1       | 10        | 10       | 5           | 0    | 7    | 2   | -7   | -13 | 12   |
| Salida                    | 39   | 33  | 22    | 16      | 22        | 18      | 5          | -2       | 20        | 18       | 8           | 1    | 9    | 6   | -6   | -11 | 21   |
| Springfield               | 49   | 36  | 22    | 16      | 24        | 16      | 9          | 4        | 19        | 12       | 8           | 4    | 13   | 3   | -4   | -4  | 16   |
| Trinidad                  | 48   | 31  | 23    | 17      | 21        | 15      | 8          | 1        | 17        | 12       | 5           | 1    | 10   | 3   | -6   | -10 | 24   |
| Walsenburg                | 44   | 33  | 24    | 18      | 16        | 10      | 3          | -2       | 15        | 8        | 3           | -1   | 6    | -1  | -11  | -9  | 21   |
| Woodland Park             | 37   | 26  | 13    | 6       | 10        | 3       | -7         | -9       | 11        | 1        | -7          | -12  | 3    | -6  | -13  | -12 | 18   |
|                           |      |     | -6055 | 5045463 | 536252015 | 1050 51 | 0152025303 | 35404550 | 558085707 | 58085909 | 5 000 51015 | 2040 |      |     |      |     |      |