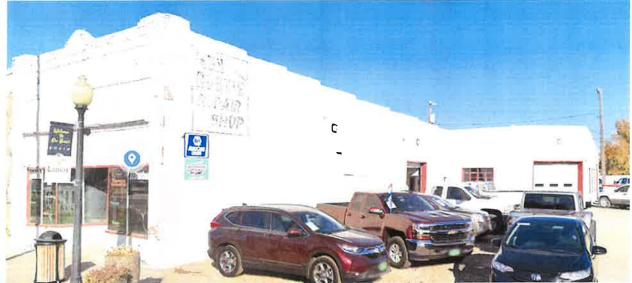

### BACKGROUND:

Cameron Austin, owner of the Ron Austin Repair Shop, is requesting URA funds to assist with external building upgrades, most qualify as façade improvements. These improvements include painting and rebuilding the front of the building, repairing mortar between bricks, replacing an overhead door, repairing the wood structure over a rear alley door, and finally painting the remainder of the building. City staff members have encouraged him to seek URA funds for façade improvements over the past few years. Due to staffing gaps in late 2022 into mid-2023, we had not been in contact with him as he made plans to begin the work. He submitted an application for assistance on October 4. As of October 18, Cameron estimated that the project was 85% complete and would be finished at the end of November. The project is expected to cost \$25,000 and the work is being completed by the Dean Smith Company. Cameron is seeking URA assistance of \$5,000.

Ron Austin Repair Shop has been in conducting business on Main Street for over 40 years. Cameron began working for his father in the repair shop when he was just a teenager. Watching and learning from Ron, Cameron followed in his father's footsteps both as a mechanic and businessman. It's been over 30 years since any improvements have been done on the building. Cameron has plans to continue other improvements including improved signage.

### Façade Before

Façade After

DEAN SWITH CONSTRUCTION COMPANY
1812,50UTH 11TH STREET
LAMAR COLORADO 8 1082
719-688-0744

LABOR TO PAINT AND REPAIR BUILDING FRONT, REAR, AND SOUTH SIDE OF SHOP BUILDING.

LABOR TO RE-CONSTRUCT FRONT OF BUILDING-REMOVE WINDOWS AND REPLACE WITH