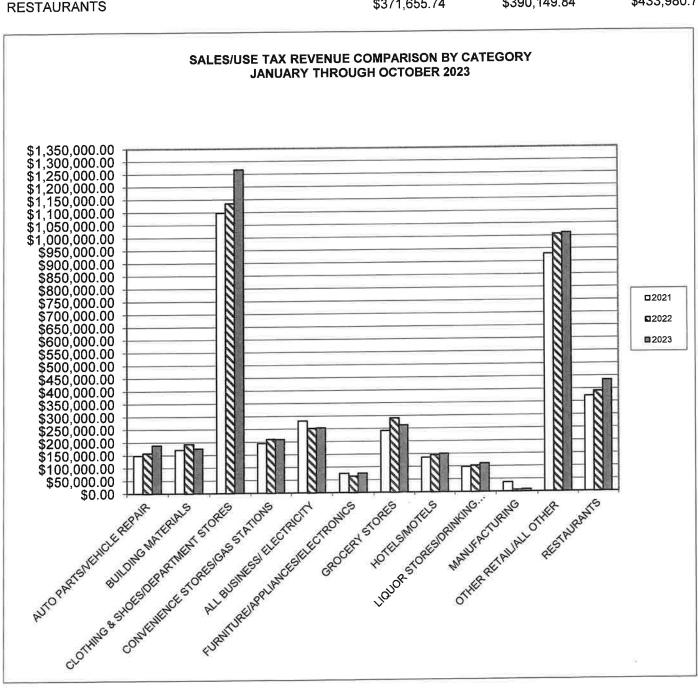

| \$194,985.45   | \$210,486.89   | \$209,451.69   |
| ALL BUSINESS/ ELECTRICITY             | \$281,495.12   | \$251,981.38   | \$254,269.08   |
| FURNITURE/APPLIANCES/ELECTRONICS      | \$74,802.75    | \$64,314.72    | \$75,832.84    |
| GROCERY STORES                        | \$241,408.35   | \$290,255.49   | \$263,054.49   |
| HOTELS/MOTELS                         | \$135,242.69   | \$145,454.69   | \$149,731.81   |
| LIQUOR STORES/DRINKING ESTABLISHMENTS | \$97,815.00    | \$102,868.00   | \$110,573.00   |
| MANUFACTURING                         | \$36,209.99    | \$6,730.67     | \$9,272.15     |
| OTHER RETAIL/ALL OTHER                | \$929,391.49   | \$1,007,598.95 | \$1,012,318.85 |
| RESTAURANTS                           | \$371,655.74   | \$390,149.84   | \$433,980.73   |



| Agenda Item N | To       |
|---------------|----------|
| Council Date  | 11-13-23 |

### LAMAR CITY COUNCIL

### AGENDA ITEM COMMENTARY

Ord. 1268 - "An Ordinance Vacating the East-West Alley between Lots 1 and 2, Block 4 in Maxwell's Addition and Block L in West Side Addition, According to the Recorded Plats

ITEM TITLE: thereof, City of Lamar, County of Prowers, State of Colorado"

| INITIATOR: Stephanie Strube                  | CITY ADMINISTRATOR'S REVIEW: |
|----------------------------------------------|------------------------------|
| ACTION PROPOSED: Approve ordinance on second | ond reading                  |
| STAFF INFORMATION SOURCE: Stephanie Str      | ube; Building Official       |

### **BACKGROUND:**

Anthony Aguilera has brought in an application for the vacating of