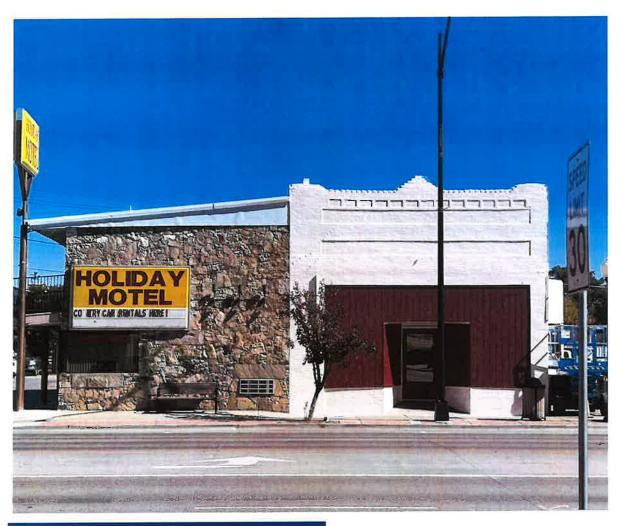

### BACKGROUND:

Cameron Austin, owner of the Ron Austin Repair Shop, is requesting URA funds to assist with external building upgrades, most qualify as façade improvements. These improvements include painting and rebuilding the front of the building, repairing mortar between bricks, replacing an overhead door, repairing the wood structure over a rear alley door, and finally painting the remainder of the building. City staff members have encouraged him to seek URA funds for façade improvements over the past few years. Due to staffing gaps in late 2022 into mid-2023, we had not been in contact with him as he made plans to begin the work. He submitted an application for assistance on October 4. As of October 18, Cameron estimated that the project was 85% complete and would be finished at the end of November. The project is expected to cost \$25,000 and the work is being completed by the Dean Smith Company. Cameron is seeking URA assistance of \$5,000.

Ron Austin Repair Shop has been in conducting business on Main Street for over 40 years. Cameron began working for his father in the repair shop when he was just a teenager. Watching and learning from Ron, Cameron followed in his father's footsteps both as a mechanic and businessman. It's been over 30 years since any improvements have been done on the building. Cameron has plans to continue other improvements including improved signage.

### Façade Before

Façade After

DEAN SWITH CONSTRUCTION COMPANY
1812,50UTH 11TH STREET
LAMAR COLORADO 8 1082
719-688-0744

LABOR TO PAINT AND REPAIR BUILDING FRONT, REAR, AND SOUTH SIDE OF SHOP BUILDING.

LABOR TO RE-CONSTRUCT FRONT OF BUILDING-REMOVE WINDOWS AND REPLACE WITH