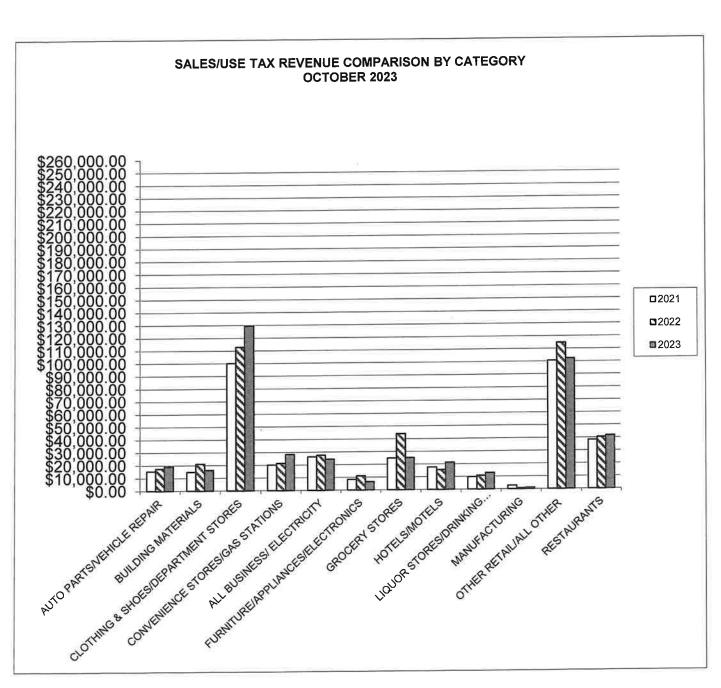

\$129,538.10 |
| CONVENIENCE STORES/GAS STATIONS       | \$20,107.11  | \$21,449.91  | \$28,383.59  |
| ALL BUSINESS/ ELECTRICITY             | \$26,357.25  | \$27,601.76  | \$24,329.87  |
| FURNITURE/APPLIANCES/ELECTRONICS      | \$8,359.48   | \$11,142.54  | \$6,492.08   |
| GROCERY STORES                        | \$24,871.87  | \$44,026.67  | \$25,134.57  |
| HOTELS/MOTELS                         | \$17,599.48  | \$15,622.45  | \$21,286.17  |
| LIQUOR STORES/DRINKING ESTABLISHMENTS | \$9,789.00   | \$10,729.00  | \$12,984.00  |
| MANUFACTURING                         | \$2,818.62   | \$705.68     | \$1,086.12   |
| OTHER RETAIL/ALL OTHER                | \$100,659.10 | \$114,827.15 | \$102,451.22 |
| RESTAURANTS                           | \$38,137.58  | \$40,478.98  | \$41,651.52  |



### SALES/USE TAX REVENUE COMPARISON BY CATEGORY

SALES & USE TAX COLLECTED JANUARY THROUGH OCTOBER 2023

|                                       | 2021           | 2022           | 2023           |
|---------------------------------------|----------------|----------------|----------------|
| AUTO PARTS/VEHICLE REPAIR             | \$148,510.65   | \$157,783.43   | \$188,589.77   |
| BUILDING MATERIALS                    | \$171,360.48   | \$193,755.29   | \$175,562.81   |
| CLOTHING & SHOES/DEPARTMENT STORES    | \$1,097,724.40 | \$1,134,836.23 | \$1,267,703.13 |
| CONVENIENCE STORES/GAS STATIONS       | \$194,985.45   | \$210,486.89   | \$209,451.69   |
| ALL BUSINESS/ ELECTRICITY             | \$281,495.12   | \$251,981.38   | \$254,269.08   |
| FURNITURE/APPLIANCES/ELECTRONICS      |