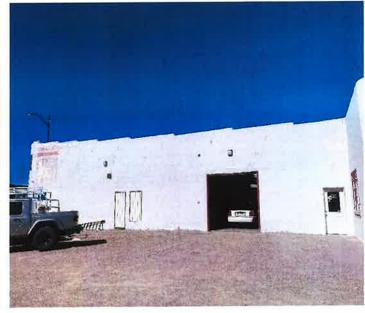

### BACKGROUND:

Cameron Austin, owner of the Ron Austin Repair Shop, is requesting URA funds to assist with external building upgrades, most qualify as façade improvements. These improvements include painting and rebuilding the front of the building, repairing mortar between bricks, replacing an overhead door, repairing the wood structure over a rear alley door, and finally painting the remainder of the building. City staff members have encouraged him to seek URA funds for façade improvements over the past few years. Due to staffing gaps in late 2022 into mid-2023, we had not been in contact with him as he made plans to begin the work. He submitted an application for assistance on October 4. As of October 18, Cameron estimated that the project was 85% complete and would be finished at the end of November. The project is expected to cost \$25,000 and the work is being completed by the Dean Smith Company. Cameron is seeking URA assistance of \$5,000.