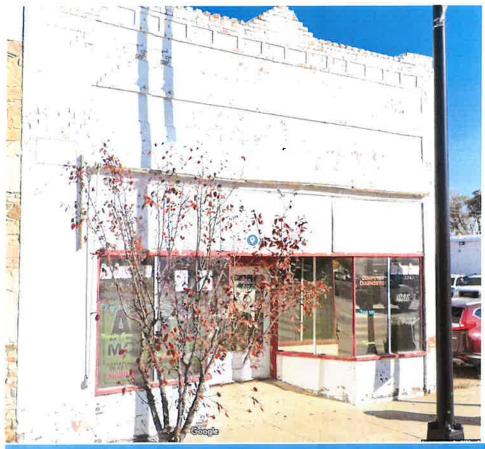

### BACKGROUND:

Cameron Austin, owner of the Ron Austin Repair Shop, is requesting URA funds to assist with external building upgrades, most qualify as façade improvements. These improvements include painting and rebuilding the front of the building, repairing mortar between bricks, replacing an overhead door, repairing the wood structure over a rear alley door, and finally painting the remainder of the building. City staff members have encouraged him to seek URA funds for façade improvements over the past few years. Due to staffing gaps in late 2022 into mid-2023, we had not been in contact with him as he made plans to begin the work. He submitted an application for assistance on October 4. As of October 18, Cameron estimated that the project was 85% complete and would be finished at the end of November. The project is expected to cost \$25,000 and the work is being completed by the Dean Smith Company. Cameron is seeking URA assistance of \$5,000.

Ron Austin Repair Shop has been in conducting business on Main Street for over 40 years. Cameron began working for his father in the repair shop when he was just a teenager. Watching and learning from Ron, Cameron followed in his father's footsteps both as a mechanic and businessman. It's been over 30 years since any improvements have been done on the building. Cameron has plans to continue other improvements including improved signage.

### Façade Before

Façade After

DEAN SWITH CONSTRUCTION COMPANY
1812,50UTH 11TH STREET
LAMAR COLORADO 8 1082
719-688-0744

LABOR TO PAINT AND REPAIR BUILDING FRONT, REAR, AND SOUTH SIDE OF SHOP BUILDING.

LABOR TO RE-CONSTRUCT FRONT OF BUILDING-REMOVE WINDOWS AND REPLACE WITH